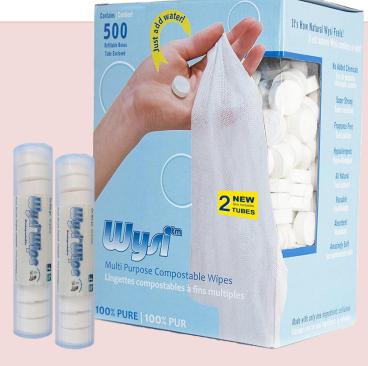

Name Bulk Box – 500 count

Item # W500-12

Description Shrink-wrapped box with 500 - 9 inch square wipes, contains 2 convenient carry tubes

**UPC** 

#### Specifications

Master 20628865000054 12 boxes per master with ITF-14 sticker

Case dimension 23 X 13 X 8 3/4 inches Weight 32 lbs

FILE:

Trusted since 2006, Wysi® is a compressed compostable puck that expands with a splash. Fragrance-free, with no additives, it is hypoallergenic, absorbent, lint-free & super strong. Available in 4 convenient sizes. When more than a -fresh water- clean is needed, change the liquid. Rinse | Reuse | Repeat | Compost