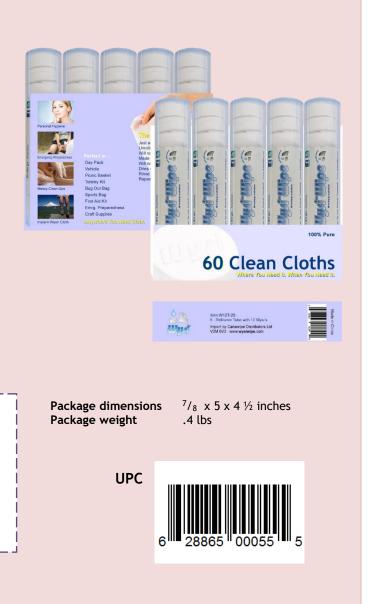

### General Consumer Package

Water resistant. Refillable. Tube keep a dozen Wysi® wipes clean and dry in most environments until needed. Cloth-like wipe expands to 9 inches square. Five tubes per polybag with insert included.

To Go Tube Multi Pack

square wipes per tube

Poly bag w/ 5 flip top tubes, 12 - 9 inch

#### **Specifications**

Name

Item #

Description

| Master | 10628865000552 | 20 packages per c | 20 packages per case with ITF sticker |               |  |
|--------|----------------|-------------------|---------------------------------------|---------------|--|
|        |                | Case Dimension    | 12 X 11 X 5 inches                    | Weight 11 lbs |  |