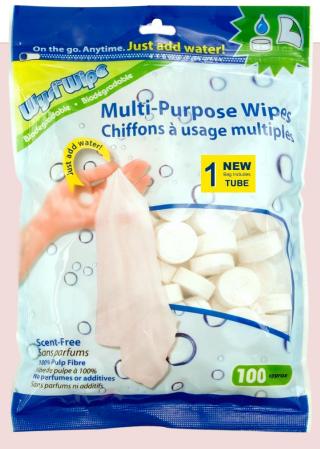

### General Consumer Package

Waterproof, resealable bags keep Wysi® clean and dry in any environment. In distribution for general consumer, natural, & online markets. Expands to 9 inch square wipe.

### Other Wysi® branded items:

W12-280 Resealable Travel Bag 12ct

W500-12 Bulk Box 500ct; 5 Tube multipack W12T-20

On request volume orders can be produced with different package count

Consumer Bag - 100 count Name Item # W100-60 Quality bag with 100 - 9 inch square wipes, Description contains convenient carry tube

Package dimensions Package weight

9 X 6 ½ X 1 ½ inches .5 lbs

**UPC** 