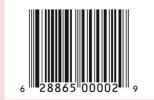

Package dimensions Package weight

9 X 6 ½ X 1 ½ inches .5 lbs

**UPC** 

#### **Specifications**

10628865000231 12 packages, cello wrapped with cardboard backer, stickered with ITF-14 sticker Inner

> Inner dimensions 14 X 14 X 3 inches Weight 6.0 lbs

Master 20628865000238 5 inners per master stickered with ITF-14 sticker