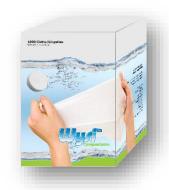

## Box holds 1000 wipes in 10 bags

supplies multiple stations. Minimal storage!

Item: **W1000-6** Wysi<sup>™</sup> Wipe Box measures just 6.5x9.5x6.5 "

| Registered brand owner: Car | nawipe Distributors Ltd |
|-----------------------------|-------------------------|
| 604-552-3175   1-8          | 866-552-3188            |
| sales@canaw                 | ipe.com                 |