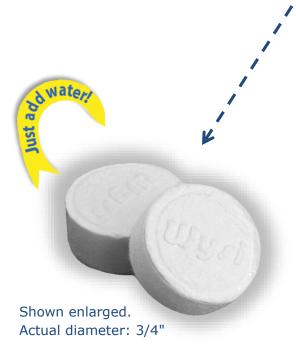

## **Compressed Wash Cloth**

A tablespoon of water turns this to a cloth-like wipe. Expands to a sizable 9x9". **Zero** added chemicals, wetting agents or fragrance.