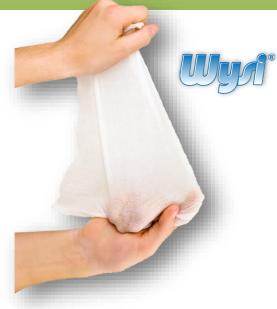

## **Compressed Wash Cloth**

A tablespoon of water turns this to a cloth-like wipe. Expands to a sizable 9x9". **Zero** added chemicals, wetting agents or fragrance.